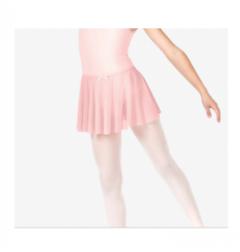

### Light Pink Ballet pull-on Skirt

(Suggested brands...

### **LA PETITE BALLERINA**

Girls Mesh Pull-On Skirt

Style No: C28484

Or

#### **BALTOGS**

Girls Pull-On Mesh Skirt

Style No: M777C

Ballet and Pre-Dance Class Pink Tights Ballet shoes, must be Full-Sole, leather. **Tap Shoes** are the Black Mary Jane style shoe

Any warm-ups must be "Dance Warm-ups" and must be removed when instructed to do so.