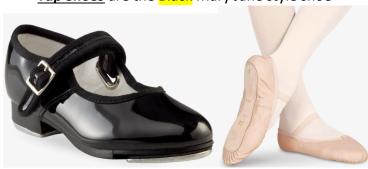

#### **BALTOGS**

Girls Pull-On Mesh Skirt

Style No: M777C

Ballet and Pre-Dance Class Pink Tights Ballet shoes, must be Full-Sole, leather. **Tap Shoes** are the Black Mary Jane style shoe

Any warm-ups must be "Dance Warm-ups" and must be removed when instructed to do so.